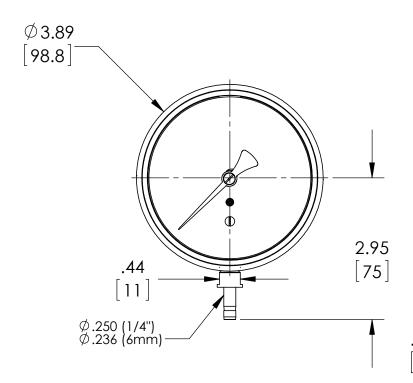

| REV. | ECO     | DESCRIPTION            | BY  | DATE       |
|------|---------|------------------------|-----|------------|
| Α    | 0004508 | RELEASED GENERAL DIMS. | MJS | 12/16/2011 |

| This print certified correct for | General Dimensions |               |               |         |   |
|----------------------------------|--------------------|---------------|---------------|---------|---|
| Customer's Name                  | 35 1009 JPB SERIES |               |               |         |   |
|                                  | DURALIFE           |               |               |         |   |
| Customer's Order No.             | Drawn MJS          | Date 12/16/11 | Date of Issue |         |   |
| Ashcroft Order No.               | Checked            | Date          | SHEET-1       | Rev.    |   |
| Certified by                     | Date               | Approved      | Date          | 70A3915 | A |