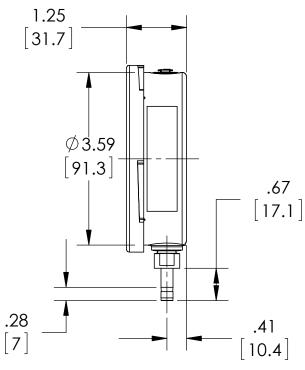

| REV. | ECO     | DESCRIPTION            | BY  | DATE       |
|------|---------|------------------------|-----|------------|
| Α    | 0004508 | RELEASED GENERAL DIMS. | MJS | 12/16/2011 |

| This print certified correct for | General Dimensions |               |               |         |   |
|----------------------------------|--------------------|---------------|---------------|---------|---|
| Customer's Name                  | 35 1009 JPB SERIES |               |               |         |   |
|                                  | DURALIFE           |               |               |         |   |
| Customer's Order No.             | Drawn MJS          | Date 12/16/11 | Date of Issue |         |   |
| Ashcroft Order No.               | Checked            | Date          | SHEET-1       | Rev.    |   |
| Certified by                     | Date               | Approved      | Date          | 70A3915 | A |