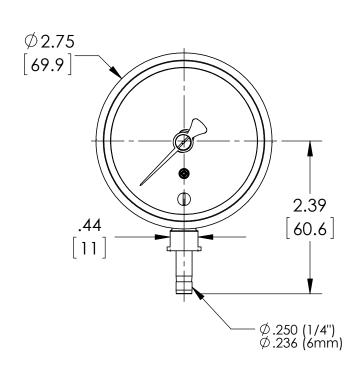

| This print certified cor | rect for             |           | General Dimensions |               |   |  |  |
|--------------------------|----------------------|-----------|--------------------|---------------|---|--|--|
| Customer's Name          |                      |           | 35 1009 JPL SERIES |               |   |  |  |
|                          |                      |           | DURALIFE           |               |   |  |  |
| Customer's Order No.     |                      | Drawn MJS | Date 12/16/11      | Date of Issue |   |  |  |
| Ashcroft Order No        | Checked Date SHEET-1 |           | Rev.               |               |   |  |  |
| Certified by             | Date                 | Approved  | Date               | 70A3917       | Α |  |  |