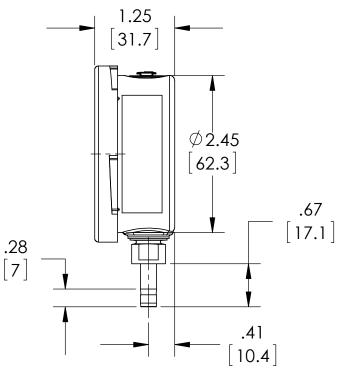

| This print certified cor | rect for             |           | General Dimensions |               |   |  |  |
|--------------------------|----------------------|-----------|--------------------|---------------|---|--|--|
| Customer's Name          |                      |           | 35 1009 JPL SERIES |               |   |  |  |
|                          |                      |           | DURALIFE           |               |   |  |  |
| Customer's Order No.     |                      | Drawn MJS | Date 12/16/11      | Date of Issue |   |  |  |
| Ashcroft Order No        | Checked Date SHEET-1 |           | Rev.               |               |   |  |  |
| Certified by             | Date                 | Approved  | Date               | 70A3917       | Α |  |  |