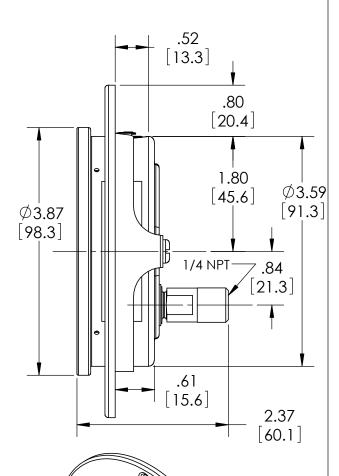

NOTE 1: PANEL CUTOUT- Ø3.78[96]MIN, Ø3.86[98] MAX NOTE 2: PANEL THICKNESS- 1/16[2] TO 1/4[6]