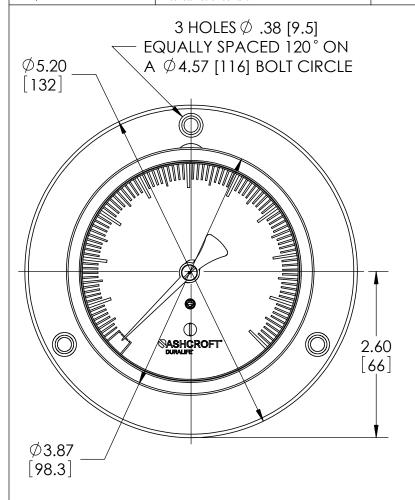

NOTE 1: PANEL CUTOUT- Ø3.78[96]MIN, Ø3.86[98] MAX NOTE 2: PANEL THICKNESS- 1/16[2] TO 1/4[6]