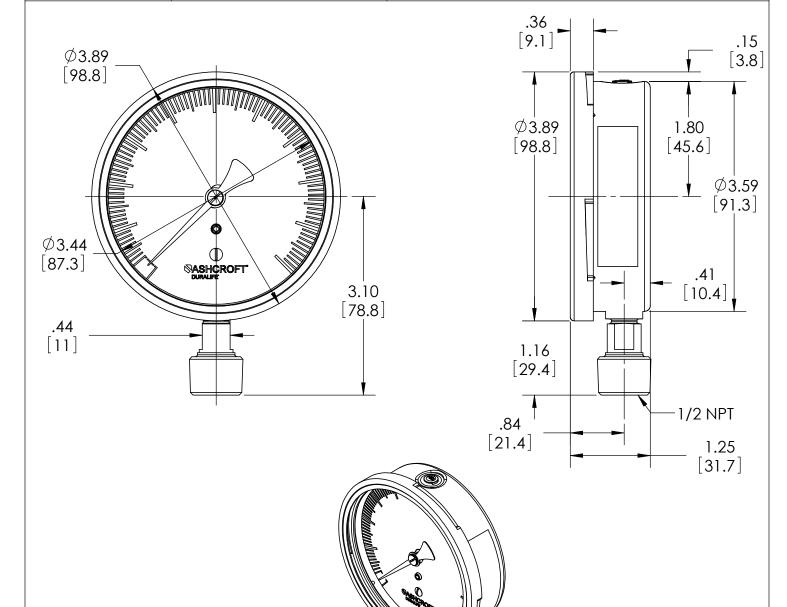

## **DIMENSIONS IN [] ARE MILLIMETERS**

| REV. | ECO     | O DESCRIPTION                          |     | DATE      |
|------|---------|----------------------------------------|-----|-----------|
| Α    | 0004508 | RELEASED GENERAL DIMS. FOR 35 1009 04L | MJS | 6/22/2010 |