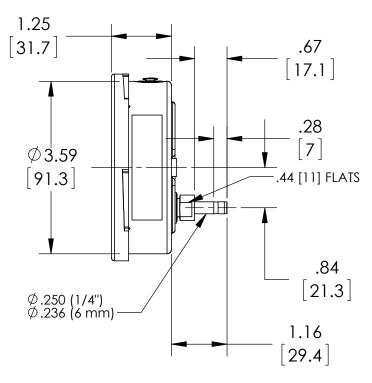

| DIMENSIONS IN [] A | ARE MILLIMETERS |
|--------------------|-----------------|
|--------------------|-----------------|

| REV. | ECO     | DESCRIPTION            | BY  | DATE       |
|------|---------|------------------------|-----|------------|
| Α    | 0004508 | RELEASED GENERAL DIMS. | MJS | 12/16/2011 |

| This print certified cor | rect for |           | General Dimensions |               |      |  |  |
|--------------------------|----------|-----------|--------------------|---------------|------|--|--|
| Customer's Name          |          |           | 35 1009 JPB SERIES |               |      |  |  |
|                          |          |           | DURALIFE           |               |      |  |  |
| Customer's Order         | No.      | Drawn MJS | Date 12/16/11      | Date of Issue |      |  |  |
| Ashcroft Order No        | ).       | Checked   | Date               | SHEET-1       | Rev. |  |  |
| Certified by             | Date     | Approved  | Date               | 70A3914       | Α    |  |  |