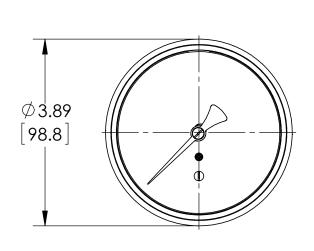

| DIMENSIONS IN [] A | ARE MILLIMETERS |
|--------------------|-----------------|
|--------------------|-----------------|

| REV. | ECO     | DESCRIPTION            | BY  | DATE       |
|------|---------|------------------------|-----|------------|
| Α    | 0004508 | RELEASED GENERAL DIMS. | MJS | 12/16/2011 |

| This print certified cor | rect for |           | General Dimensions |               |      |  |  |
|--------------------------|----------|-----------|--------------------|---------------|------|--|--|
| Customer's Name          |          |           | 35 1009 JPB SERIES |               |      |  |  |
|                          |          |           | DURALIFE           |               |      |  |  |
| Customer's Order         | No.      | Drawn MJS | Date 12/16/11      | Date of Issue |      |  |  |
| Ashcroft Order No        | ).       | Checked   | Date               | SHEET-1       | Rev. |  |  |
| Certified by             | Date     | Approved  | Date               | 70A3914       | Α    |  |  |