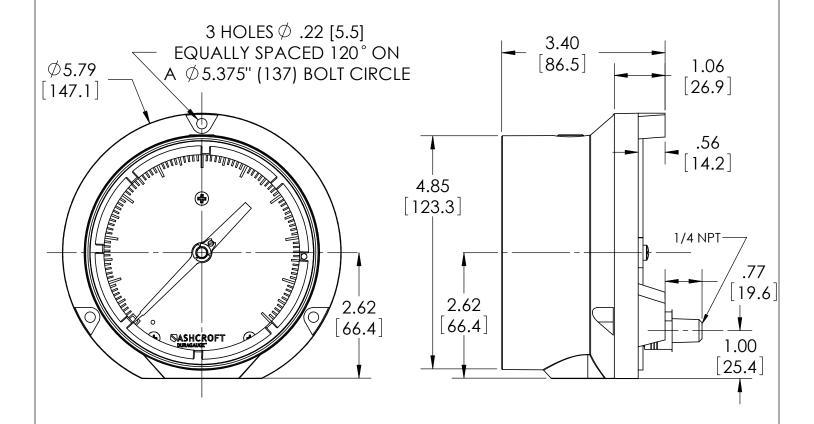

## **DIMENSIONS IN [] ARE MILLIMETERS**

| REV. | ECO     | DESCRIPTION                            | BY  | DATE      |
|------|---------|----------------------------------------|-----|-----------|
| Α    | 0004455 | RELEASED GENERAL DIMS. FOR 45 1379 02B | MJS | 5/27/2010 |

| This print certified corre | ect for |                       | General Dimensions |               |   |  |  |
|----------------------------|---------|-----------------------|--------------------|---------------|---|--|--|
| Customer's Name            |         |                       | 45 1379 02B SERIES |               |   |  |  |
|                            |         | TURRET CASE DURAGAUGE |                    |               |   |  |  |
| Customer's Order N         | 0.      | Drawn MJS             | Date 5/27/10       | Date of Issue |   |  |  |
| Ashcroft Order No.         | Checked | Date                  | SHEET-1            | Rev.          |   |  |  |
| Certified by               | Date    | Approved              | Date               | 70A3026       | A |  |  |