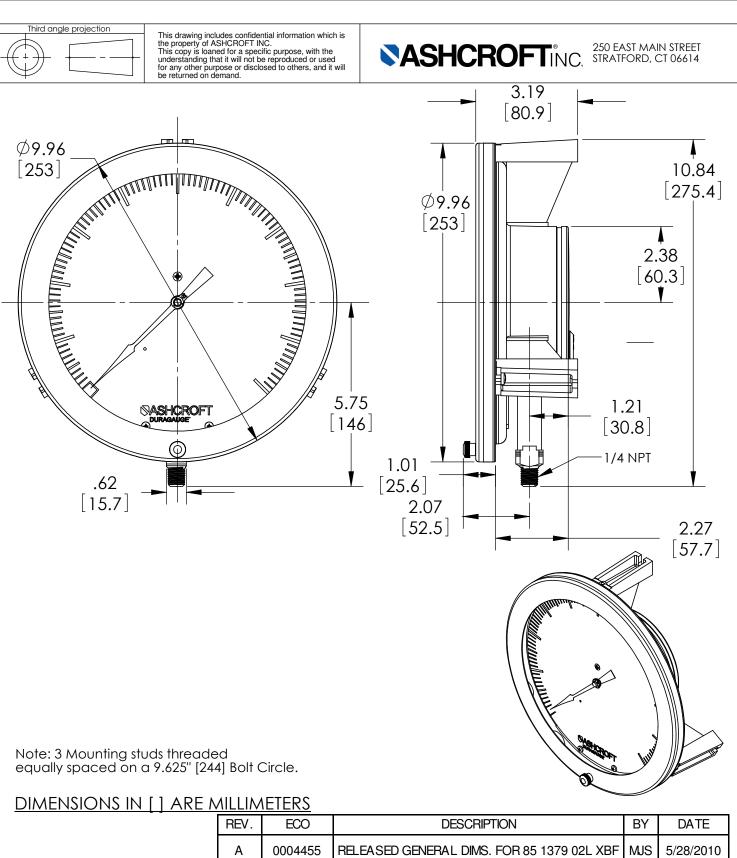

| REV. | ECO     | DESCRIPTION                                | BY  | DATE      |
|------|---------|--------------------------------------------|-----|-----------|
| Α    | 0004455 | RELEASED GENERAL DIMS. FOR 85 1379 02L XBF | MJS | 5/28/2010 |

| This print certified correct for |      | General Dimensions     |                        |               |         |      |  |  |
|----------------------------------|------|------------------------|------------------------|---------------|---------|------|--|--|
| Customer's Name                  |      | 85 1379 02L XBF SERIES |                        |               |         |      |  |  |
|                                  |      |                        | WALL MOUNTED DURAGAUGE |               |         |      |  |  |
| Customer's Order