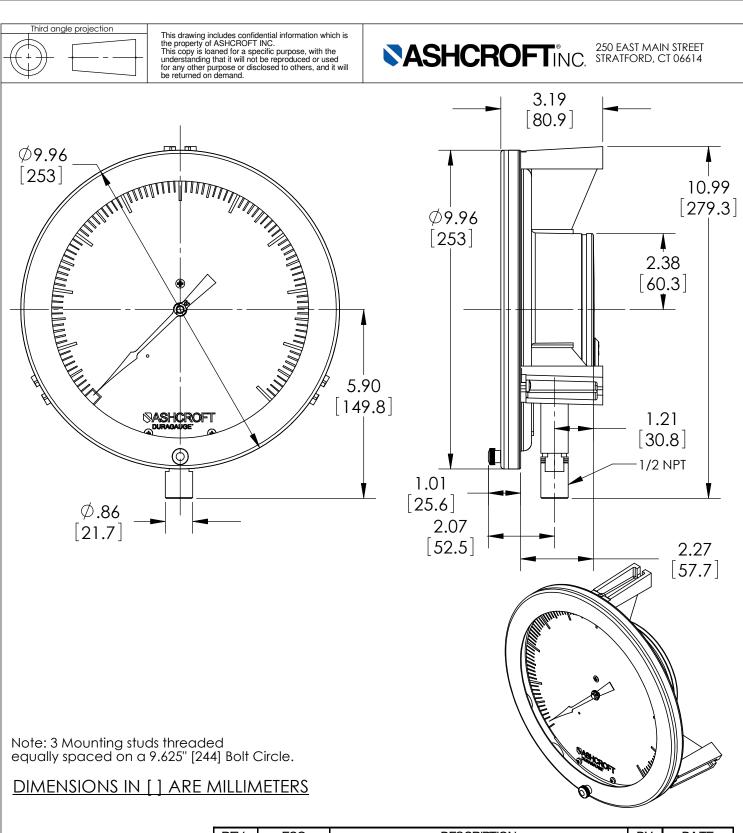

| REV. | ECO     | DESCRIPTION                                | BY  | DATE      |
|------|---------|--------------------------------------------|-----|-----------|
| Α    | 0004455 | RELEASED GENERAL DIMS. FOR 85 1379 04L XBF | MJS | 5/28/2010 |

| This print certified cor | rect for |           | General Dimensions     |               |      |  |  |
|--------------------------|----------|-----------|------------------------|---------------|------|--|--|
| Customer's Name          |          |           | 85 1379 04L XBF SERIES |               |      |  |  |
|                          |          |           | WALL MOUNTED DURAGAUGE |               |      |  |  |
| Customer's Order         | No.      | Drawn MJS | Date 5/28/10           | Date of Issue |      |  |  |
| Ashcroft Order No        | O.       | Checked   | Date                   | SHEET-1       | Rev. |  |  |
| Certified by             | Date     | Approved  | Date                   | 70A3039       | Α    |  |  |