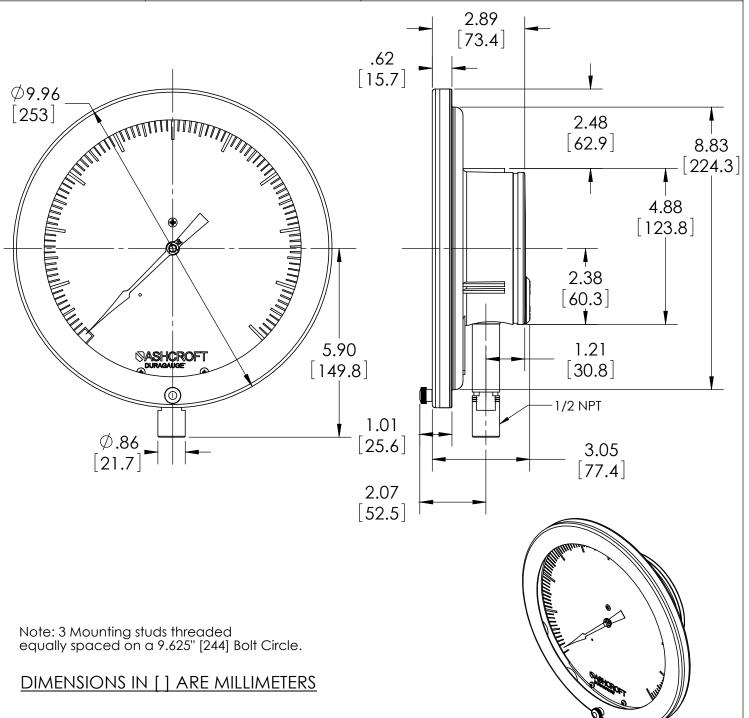

| This print certified cor | rect for |           | General Dimensions    |               |      |  |  |
|--------------------------|----------|-----------|-----------------------|---------------|------|--|--|
| Customer's Name          |          |           | 85 1379 04L SERIES    |               |      |  |  |
|                          |          |           | HINGED RING DURAGAUGE |               |      |  |  |
| Customer's Order         | No.      | Drawn MJS | Date 5/28/10          | Date of Issue |      |  |  |
| Ashcroft Order No        | ).       | Checked   | Date                  | SHEET-1       | Rev. |  |  |
| Certified by             | Date     | Approved  | Date                  | 70A3037       | Α    |  |  |