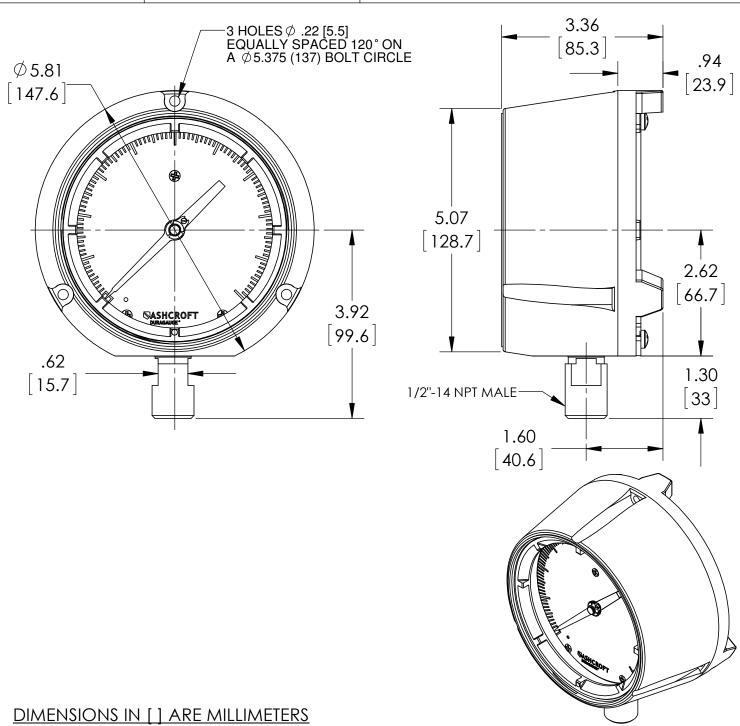

**SHCROFT**8 250 EAST MAIN STREET STRATFORD, CT 06614

| This print certified correct for |      | General Dimensions                    | General Dimensions    |  |  |
|----------------------------------|------|---------------------------------------|-----------------------|--|--|
| Customer's Name                  |      | 45 1279 04L SERIES                    | 45 1279 04L SERIES    |  |  |
|                                  |      | TURRET CASE DURAGAUGE                 | TURRET CASE DURAGAUGE |  |  |
| Customer's Order No.             |      | Drawn MJS Date 5/21/10 Date of Issue  |                       |  |  |
| Ashcroft Order No.               |      | Checked JDB Date 5/18/15 SHEET-1      | Rev.                  |  |  |
| Certified by                     | Date | Approved JDB   Date 5/18/15   70A3011 | В                     |  |  |